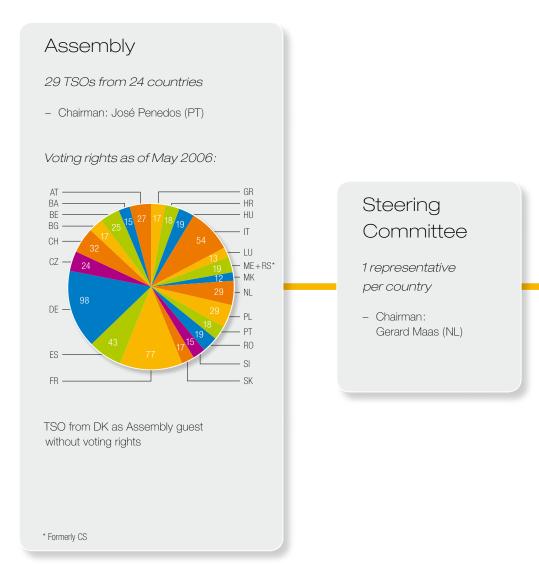

#### **Bodies**

The decision-making bodies of UCTE are the Assembly consisting of all 28 members of UCTE and one associated member, and the Steering Committee with one representative from each of the 23 member countries represented in UCTE.

Within the Bureau that represents the Association externally, the President José Penedos (Portugal) served as President from 1 January 2006 on. Vice-President Malgorzata Klawe (Poland), the Chairman of the Steering Committee, Gerard Maas (The Netherlands), and the Secretary General, Marcel Bial were re-elected and re-appointed in their positions.