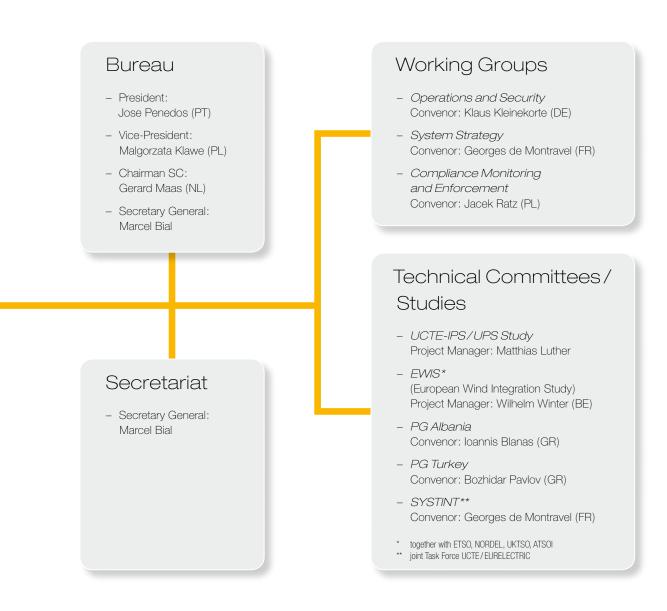

Within the Bureau that represents the Association externally, the President José Penedos (Portugal) served as President from 1 January 2006 on. Vice-President Malgorzata Klawe (Poland), the Chairman of the Steering Committee, Gerard Maas (The Netherlands), and the Secretary General, Marcel Bial were re-elected and re-appointed in their positions.

## Working Groups

UCTE changed its working structure to better meet the requirements and expectations from its members and external stakeholders.

The Working Groups (4 Competence Centre Working Groups and 3 Service Centre Working Groups) are composed of experts from the member companies.

They focus their activities on operations and security, system strategy, co-ordinated planning, compliance monitoring and enforcement, communication, data management and legal affairs. They are installed and entrusted with specific missions by the Steering Committee to which they report according to the Articles of Association and Internal Regulations.

### Secretariat

The Secretariat is led by Marcel Bial. The premises of the Secretariat are located in Brussels,

Boulevard Saint-Michel 15, B-1040 Brussels Tel. +32 2 741 69 40, Fax +32 2 741 69 49 info@ucte.org, media@ucte.org www.ucte.org

The Secretariat is responsible for the assistance and the support to the bodies of the association.

Furthermore, it provides support with data management expertise and is responsible for the UCTE web site, the information system, all kinds of publication and the implementation of all the statistical and communication measures decided by the Steering Committee.

## Organizational chart as of 1st January 2007