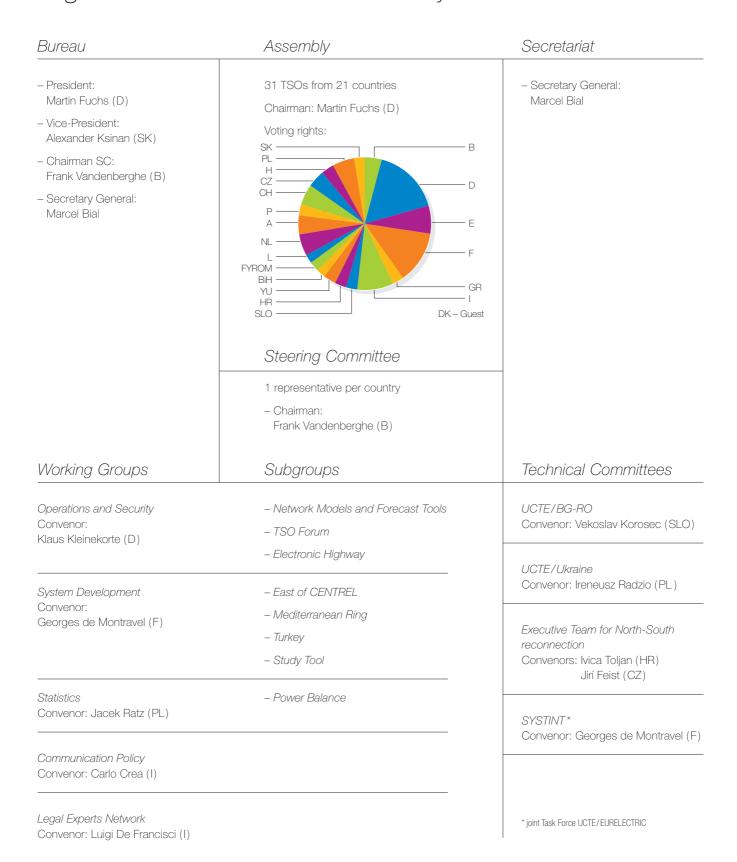

### Bodies

The decision-making bodies of UCTE are the Assembly consisting of all 31 members of UCTE and one invited associated member, and the Steering Committee with one representative from each one of the 20 member countries and representatives of Bulgaria and Romania as guests.

The Bureau representing the Association externally consists of the President, Martin Fuchs (D), the Vice-President of the Association, Alexander Ksinan (SK), the Chairman of the Steering Committee, Frank Vandenberghe (B), and the Secretary General, Marcel Bial.

### Working Groups

In 2002, a Legal Experts Network was installed in addition to the 4 permanent Working Groups, due to the growing importance of legal aspects of the TSO business.

The 4 Working Groups composed of experts from the member companies, focus their activities on operations and security, system development, communication policy and statistics. They are installed and entrusted with specific missions by the Steering Committee to which they report according to the Articles of Association.

## Organizational chart as from 1 January 2003